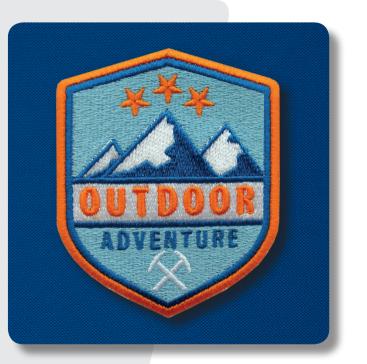

## EMBROIDERED LOGO

The embroidered logo turns every article of clothing, every cap or bag into a very special and valuable product. Be it for large quantities, short-term actions or unique presents, you can always pinpoint your individual motif.

Large and small designs as well as large surface or detailed motifs and wordings can be reproduced. The high-quality look with its fine three-dimensional surface puts a new complexion on your motif. Multi-purpose, quick sewing and ironing on thanks to a heat-resistant glue at the back – that is how your message is presented to perfection.