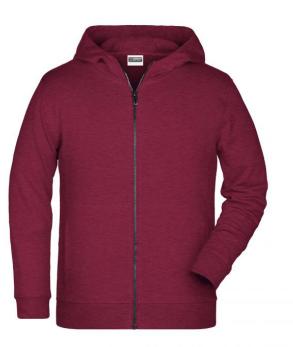

## Hooded sweat jacket with zip

High-quality French terry 85% combed ring-spun organic cotton Two-layer hood with drawcord Lateral dividing seams at the front, kangaroo pocket Cuffs with elastane YKK-zip Tear off!®-label 8025: lightly waisted 8026K: without cord