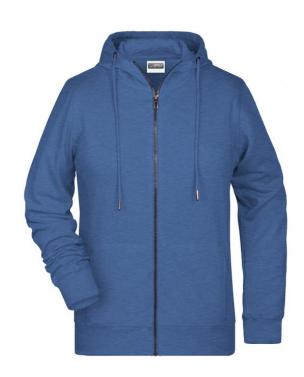

## Hooded sweat jacket with zip

High-quality French terry 85% combed ring-spun organic cotton Two-layer hood with drawcord Lateral dividing seams at the front, kangaroo pocket Cuffs with elastane

YKK-zip Tear off!®-label 8025: lightly waisted 8026K: without cord

**Fabric:** Outer fabric (300 g/m²): 85%

cotton, 15% polyester

Country of origin: Pakistan

Customs tariff number: 61102099