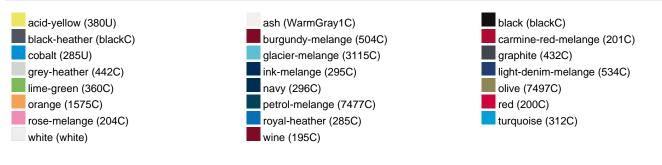

1 g |
| VPE                        | 1/30  | 1/30  | 1/30  | 1/30  | 1/30  | 1/30  | 1/30  |
| (Pcs. per inner packaging  |       |       |       |       |       |       |       |
| / pcs. per outer packaging |       |       |       |       |       |       |       |

| Measurements in cm   | XS       | S        | М        | L        | XL       | XXL      | 3XL      |
|----------------------|----------|----------|----------|----------|----------|----------|----------|
| 1/2 chest            | 48,00 cm | 50,00 cm | 53,00 cm | 56,00 cm | 59,00 cm | 62,00 cm | 66,00 cm |
| length from shoulder | 62,00 cm | 64,00 cm | 66,00 cm | 68,00 cm | 70,00 cm | 71,00 cm | 72,00 cm |
| sleeve length        | 61,00 cm | 62,00 cm | 63,00 cm | 64,00 cm | 65,00 cm | 66,00 cm | 67,00 cm |

# Available colours



#### Features



### **OEKO-TEX®** Standard 100

OEKO-Tex® CONFIDENCE IN TEXTILES STANDARD 100 15.0.70467 HOHENSTEIN HTTI Tested for harmful substances. www.oeko-tex.com/standard100



# OCS Standard blended 85%

When manufacturing garments of myrtle beach and JAMES & NICHOLSON, the Organic Content Standard is a standard for verifying and tracking the exact content of organically grown materials in a final product. Among other things, the superordinate 'Content Claim Standard' defines with OCS the traceability of merchandise as well as the transparency within the production chain.



# Tear off!® Label

Our Tear off!® Label enables us to easily changethe neck label of T-shirts. We use a special transfer-technique for relabelling your T-shirts.

Stand: 28.04.2024 - 11:25:49