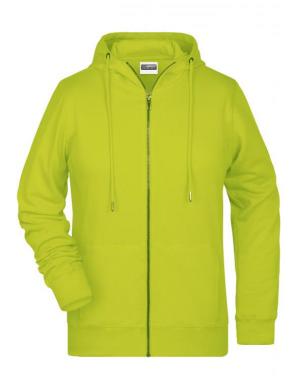

### Hooded sweat jacket with zip

High-quality French terry 85% combed ring-spun organic cotton Two-layer hood with drawcord Lateral dividing seams at the front, kangaroo pocket Cuffs with elastane YKK-zip Tear off!®-label 8025: lightly waisted 8026K: without cord