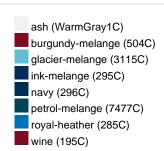

|
| VPE                        | 1/30  | 1/30  | 1/30  | 1/30  | 1/30  | 1/30  | 1/30  |
| (Pcs. per inner packaging  |       |       |       |       |       |       |       |
| / pcs. per outer packaging |       |       |       |       |       |       |       |

| Measurements in cm   | xs       | s        | М        | L        | XL       | XXL      | 3XL      |
|----------------------|----------|----------|----------|----------|----------|----------|----------|
| 1/2 chest            | 48,00 cm | 50,00 cm | 53,00 cm | 56,00 cm | 59,00 cm | 62,00 cm | 66,00 cm |
| length from shoulder | 62,00 cm | 64,00 cm | 66,00 cm | 68,00 cm | 70,00 cm | 71,00 cm | 72,00 cm |
| sleeve length        | 61,00 cm | 62,00 cm | 63,00 cm | 64,00 cm | 65,00 cm | 66,00 cm | 67,00 cm |

## Available colours









### **OEKO-TEX® Standard 100**

OEKO-Tex® CONFIDENCE IN TEXTILES STANDARD 100 15.0.70467 HOHENSTEIN HTTI Tested for harmful substances. www.oeko-tex.com/standard100



# OCS Standard blended 85%

When manufacturing garments of myrtle beach and JAMES & NICHOLSON, the Organic Content Standard is a standard for verifying and tracking the exact content of organically grown materials in a final product. Among other things, the superordinate 'Content Claim Standard' defines with OCS the traceability of merchandise as well as the transparency within the production chain.



### Tear off!® Label

Our Tear off!® Label enables us to easily changethe neck label of T-shirts. We use a special transfer-technique for relabelling your T-shirts.

Stand: 02.05.2024 - 05:41:33