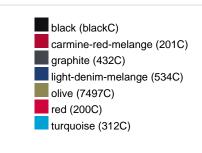

| VPE                        | 1/30  | 1/30  | 1/30  | 1/30  | 1/30  | 1/30  | 1/30  |
| (Pcs. per inner packaging  |       |       |       |       |       |       |       |
| / pcs. per outer packaging |       |       |       |       |       |       |       |

| Measurements in cm   | xs       | s        | М        | L        | XL       | XXL      | 3XL      |
|----------------------|----------|----------|----------|----------|----------|----------|----------|
| 1/2 chest            | 48,00 cm | 50,00 cm | 53,00 cm | 56,00 cm | 59,00 cm | 62,00 cm | 66,00 cm |
| length from shoulder | 62,00 cm | 64,00 cm | 66,00 cm | 68,00 cm | 70,00 cm | 71,00 cm | 72,00 cm |
| sleeve length        | 61,00 cm | 62,00 cm | 63,00 cm | 64,00 cm | 65,00 cm | 66,00 cm | 67,00 cm |

## Available colours









### **OEKO-TEX® Standard 100**

OEKO-Tex® CONFIDENCE IN TEXTILES STANDARD 100 15.0.70467 HOHENSTEIN HTTI Tested for harmful substances. www.oeko-tex.com/standard100



# OCS Standard blended 85%

When manufacturing garments of myrtle beach and JAMES & NICHOLSON, the Organic Content Standard is a standard for verifying and tracking the exact content of organically grown materials in a final product. Among other things, the superordinate 'Content Claim Standard' defines with OCS the traceability of merchandise as well as the transparency within the production chain.



### Tear off!® Label

Our Tear off!® Label enables us to easily changethe neck label of T-shirts. We use a special transfer-technique for relabelling your T-shirts.

Stand: 02.05.2024 - 05:41:33