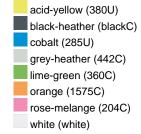

g |
| VPE                        | 1/30  | 1/30  | 1/30  | 1/30  | 1/30  | 1/30  | 1/30  |
| (Pcs. per inner packaging  |       |       |       |       |       |       |       |
| / pcs. per outer packaging |       |       |       |       |       |       |       |

| Measurements in cm   | xs       | s        | М        | L        | XL       | XXL      | 3XL      |
|----------------------|----------|----------|----------|----------|----------|----------|----------|
| 1/2 chest            | 48,00 cm | 50,00 cm | 53,00 cm | 56,00 cm | 59,00 cm | 62,00 cm | 66,00 cm |
| length from shoulder | 62,00 cm | 64,00 cm | 66,00 cm | 68,00 cm | 70,00 cm | 71,00 cm | 72,00 cm |
| sleeve length        | 61,00 cm | 62,00 cm | 63,00 cm | 64,00 cm | 65,00 cm | 66,00 cm | 67,00 cm |

## Available colours









### **OEKO-TEX® Standard 100**

OEKO-Tex® CONFIDENCE IN TEXTILES STANDARD 100 15.0.70467 HOHENSTEIN HTTI Tested for harmful substances. www.oeko-tex.com/standard100



# OCS Standard blended 85%

When manufacturing garments of myrtle beach and JAMES & NICHOLSON, the Organic Content Standard is a standard for verifying and tracking the exact content of organically grown materials in a final product. Among other things, the superordinate 'Content Claim Standard' defines with OCS the traceability of merchandise as well as the transparency within the production chain.



### Tear off!® Label

Our Tear off!® Label enables us to easily changethe neck label of T-shirts. We use a special transfer-technique for relabelling your T-shirts.

Stand: 02.05.2024 - 05:41:33