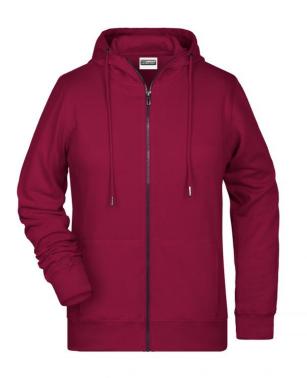

### Hooded sweat jacket with zip

High-quality French terry 85% combed ring-spun organic cotton Two-layer hood with drawcord Lateral dividing seams at the front, kangaroo pocket Cuffs with elastane YKK-zip Tear off!®-label 8025: lightly waisted 8026K: without cord