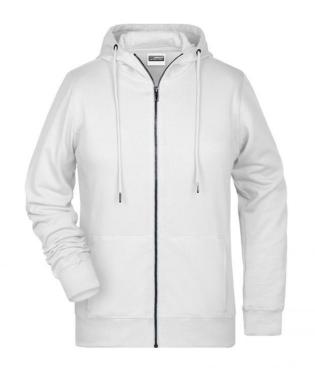

### Hooded sweat jacket with zip

High-quality French terry 85% combed ring-spun organic cotton Two-layer hood with drawcord Lateral dividing seams at the front, kangaroo pocket Cuffs with elastane YKK-zip Tear off!®-label 8025: lightly waisted 8026K: without cord