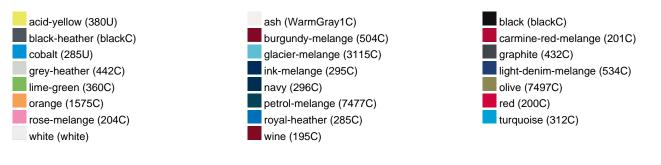

1/30  | 1/30  | 1/30  | 1/30  | 1/30  | 1/30  | 1/30  |  |  |  |  |
| (Pcs. per inner packaging  |       |       |       |       |       |       |       |  |  |  |  |
| / pcs. per outer packaging |       |       |       |       |       |       |       |  |  |  |  |

| Measurements in cm   | XS       | S        | М        | L        | XL       | XXL      | 3XL      |
|----------------------|----------|----------|----------|----------|----------|----------|----------|
| 1/2 chest            | 48,00 cm | 50,00 cm | 53,00 cm | 56,00 cm | 59,00 cm | 62,00 cm | 66,00 cm |
| length from shoulder | 62,00 cm | 64,00 cm | 66,00 cm | 68,00 cm | 70,00 cm | 71,00 cm | 72,00 cm |
| sleeve length        | 61,00 cm | 62,00 cm | 63,00 cm | 64,00 cm | 65,00 cm | 66,00 cm | 67,00 cm |

## Available colours



#### Features



#### **OEKO-TEX®** Standard 100

OEKO-Tex® CONFIDENCE IN TEXTILES STANDARD 100 15.0.70467 HOHENSTEIN HTTI Tested for harmful substances. www.oeko-tex.com/standard100



# OCS Standard blended 85%

When manufacturing garments of myrtle beach and JAMES & NICHOLSON, the Organic Content Standard is a standard for verifying and tracking the exact content of organically grown materials in a final product. Among other things, the superordinate 'Content Claim Standard' defines with OCS the traceability of merchandise as well as the transparency within the production chain.



## Tear off!® Label

Our Tear off!® Label enables us to easily changethe neck label of T-shirts. We use a special transfer-technique for relabelling your T-shirts.

Stand: 25.04.2024 - 03:34:23