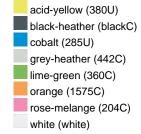

### Available colours

|                            | xs    | S     | М     | L     | XL    | XXL   | 3XL   |
|----------------------------|-------|-------|-------|-------|-------|-------|-------|
| Weight in g                | 467 g | 489 g | 549 g | 583 g | 619 g | 638 g | 651 g |
| VPE                        | 1/30  | 1/30  | 1/30  | 1/30  | 1/30  | 1/30  | 1/30  |
| (Pcs. per inner packaging  |       |       |       |       |       |       |       |
| / pcs. per outer packaging |       |       |       |       |       |       |       |

## Available colours