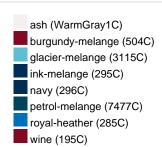

### Available colours

|                            | xs    | S     | М     | L     | XL    | XXL   | 3XL   |
|----------------------------|-------|-------|-------|-------|-------|-------|-------|
| Weight in g                | 467 g | 489 g | 549 g | 583 g | 619 g | 638 g | 651 g |
| VPE                        | 1/30  | 1/30  | 1/30  | 1/30  | 1/30  | 1/30  | 1/30  |
| (Pcs. per inner packaging  |       |       |       |       |       |       |       |
| / pcs. per outer packaging |       |       |       |       |       |       |       |

## Available colours