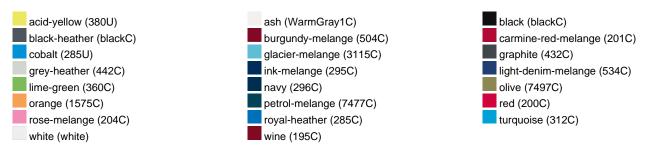

g |
| VPE                        | 1/30  | 1/30  | 1/30  | 1/30  | 1/30  | 1/30  | 1/30  |
| (Pcs. per inner packaging  |       |       |       |       |       |       |       |
| / pcs. per outer packaging |       |       |       |       |       |       |       |

| Measurements in cm   | XS       | S        | М        | L        | XL       | XXL      | 3XL      |
|----------------------|----------|----------|----------|----------|----------|----------|----------|
| 1/2 chest            | 48,00 cm | 50,00 cm | 53,00 cm | 56,00 cm | 59,00 cm | 62,00 cm | 66,00 cm |
| length from shoulder | 62,00 cm | 64,00 cm | 66,00 cm | 68,00 cm | 70,00 cm | 71,00 cm | 72,00 cm |
| sleeve length        | 61,00 cm | 62,00 cm | 63,00 cm | 64,00 cm | 65,00 cm | 66,00 cm | 67,00 cm |

## Available colours



#### Features



#### OEKO-TEX® Standard 100

OEKO-Tex® CONFIDENCE IN TEXTILES STANDARD 100 15.0.70467 HOHENSTEIN HTTI Tested for harmful substances. www.oeko-tex.com/standard100



# OCS Standard blended 85%

When manufacturing garments of myrtle beach and JAMES & NICHOLSON, the Organic Content Standard is a standard for verifying and tracking the exact content of organically grown materials in a final product. Among other things, the superordinate 'Content Claim Standard' defines with OCS the traceability of merchandise as well as the transparency within the production chain.



## Tear off!® Label

Our Tear off!® Label enables us to easily changethe neck label of T-shirts. We use a special transfer-technique for relabelling your T-shirts.

Stand: 03.05.2024 - 08:07:30