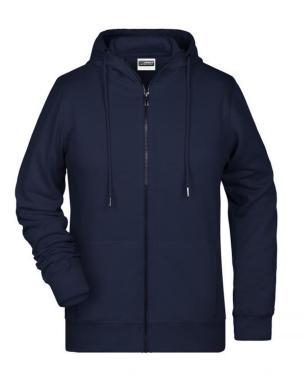

### Hooded sweat jacket with zip

High-quality French terry 85% combed ring-spun organic cotton Two-layer hood with drawcord Lateral dividing seams at the front, kangaroo pocket Cuffs with elastane YKK-zip Tear off!®-label 8025: lightly waisted 8026K: without cord