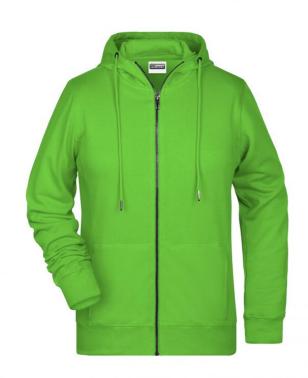

### Hooded sweat jacket with zip

High-quality French terry 85% combed ring-spun organic cotton Two-layer hood with drawcord Lateral dividing seams at the front, kangaroo pocket Cuffs with elastane

YKK-zip Tear off!®-label 8025: lightly waisted 8026K: without cord

**Fabric:** Outer fabric (300 g/m²): 85%

cotton, 15% polyester

Country of origin: Pakistan

Customs tariff number: 61102099

Care instructions: