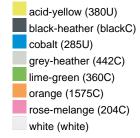

g |
| VPE                        | 1/30  | 1/30  | 1/30  | 1/30  | 1/30  | 1/30  | 1/30  |
| (Pcs. per inner packaging  |       |       |       |       |       |       |       |
| / pcs. per outer packaging |       |       |       |       |       |       |       |

| Measurements in cm   | xs       | S        | М        | L        | XL       | XXL      | 3XL      |
|----------------------|----------|----------|----------|----------|----------|----------|----------|
| 1/2 chest            | 48,00 cm | 50,00 cm | 53,00 cm | 56,00 cm | 59,00 cm | 62,00 cm | 66,00 cm |
| length from shoulder | 62,00 cm | 64,00 cm | 66,00 cm | 68,00 cm | 70,00 cm | 71,00 cm | 72,00 cm |
| sleeve length        | 61,00 cm | 62,00 cm | 63,00 cm | 64,00 cm | 65,00 cm | 66,00 cm | 67,00 cm |

## Available colours









### **OEKO-TEX® Standard 100**

OEKO-Tex® CONFIDENCE IN TEXTILES STANDARD 100 15.0.70467 HOHENSTEIN HTTI Tested for harmful substances. www.oeko-tex.com/standard100



# OCS Standard blended 85%

When manufacturing garments of myrtle beach and JAMES & NICHOLSON, the Organic Content Standard is a standard for verifying and tracking the exact content of organically grown materials in a final product. Among other things, the superordinate 'Content Claim Standard' defines with OCS the traceability of merchandise as well as the transparency within the production chain.



### Tear off!® Label

Our Tear off!® Label enables us to easily changethe neck label of T-shirts. We use a special transfer-technique for relabelling your T-shirts.

Stand: 29.04.2024 - 17:32:51