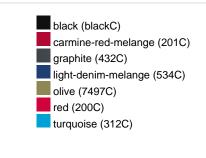

| VPE                        | 1/30  | 1/30  | 1/30  | 1/30  | 1/30  | 1/30  | 1/30  |
| (Pcs. per inner packaging  |       |       |       |       |       |       |       |
| / pcs. per outer packaging |       |       |       |       |       |       |       |

| Measurements in cm   | xs       | S        | М        | L        | XL       | XXL      | 3XL      |
|----------------------|----------|----------|----------|----------|----------|----------|----------|
| 1/2 chest            | 48,00 cm | 50,00 cm | 53,00 cm | 56,00 cm | 59,00 cm | 62,00 cm | 66,00 cm |
| length from shoulder | 62,00 cm | 64,00 cm | 66,00 cm | 68,00 cm | 70,00 cm | 71,00 cm | 72,00 cm |
| sleeve length        | 61,00 cm | 62,00 cm | 63,00 cm | 64,00 cm | 65,00 cm | 66,00 cm | 67,00 cm |

## Available colours









### **OEKO-TEX® Standard 100**

OEKO-Tex® CONFIDENCE IN TEXTILES STANDARD 100 15.0.70467 HOHENSTEIN HTTI Tested for harmful substances. www.oeko-tex.com/standard100



# OCS Standard blended 85%

When manufacturing garments of myrtle beach and JAMES & NICHOLSON, the Organic Content Standard is a standard for verifying and tracking the exact content of organically grown materials in a final product. Among other things, the superordinate 'Content Claim Standard' defines with OCS the traceability of merchandise as well as the transparency within the production chain.



### Tear off!® Label

Our Tear off!® Label enables us to easily changethe neck label of T-shirts. We use a special transfer-technique for relabelling your T-shirts.

Stand: 29.04.2024 - 17:32:51