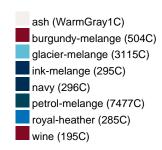

|
| VPE                        | 1/30  | 1/30  | 1/30  | 1/30  | 1/30  | 1/30  | 1/30  |
| (Pcs. per inner packaging  |       |       |       |       |       |       |       |
| / pcs. per outer packaging |       |       |       |       |       |       |       |

| Measurements in cm   | xs       | S        | М        | L        | XL       | XXL      | 3XL      |
|----------------------|----------|----------|----------|----------|----------|----------|----------|
| 1/2 chest            | 48,00 cm | 50,00 cm | 53,00 cm | 56,00 cm | 59,00 cm | 62,00 cm | 66,00 cm |
| length from shoulder | 62,00 cm | 64,00 cm | 66,00 cm | 68,00 cm | 70,00 cm | 71,00 cm | 72,00 cm |
| sleeve length        | 61,00 cm | 62,00 cm | 63,00 cm | 64,00 cm | 65,00 cm | 66,00 cm | 67,00 cm |

## Available colours









### **OEKO-TEX® Standard 100**

OEKO-Tex® CONFIDENCE IN TEXTILES STANDARD 100 15.0.70467 HOHENSTEIN HTTI Tested for harmful substances. www.oeko-tex.com/standard100



# OCS Standard blended 85%

When manufacturing garments of myrtle beach and JAMES & NICHOLSON, the Organic Content Standard is a standard for verifying and tracking the exact content of organically grown materials in a final product. Among other things, the superordinate 'Content Claim Standard' defines with OCS the traceability of merchandise as well as the transparency within the production chain.



### Tear off!® Label

Our Tear off!® Label enables us to easily changethe neck label of T-shirts. We use a special transfer-technique for relabelling your T-shirts.

Stand: 29.04.2024 - 17:32:51