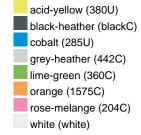

### Available colours

|                            | xs    | s     | M     | L     | XL    | XXL   | 3XL   |  |  |  |  |
|----------------------------|-------|-------|-------|-------|-------|-------|-------|--|--|--|--|
| Weight in g                | 467 g | 489 g | 549 g | 583 g | 619 g | 638 g | 651 g |  |  |  |  |
| VPE                        | 1/30  | 1/30  | 1/30  | 1/30  | 1/30  | 1/30  | 1/30  |  |  |  |  |
| (Pcs. per inner packaging  |       |       |       |       |       |       |       |  |  |  |  |
| / pcs. per outer packaging |       |       |       |       |       |       |       |  |  |  |  |

# Available colours