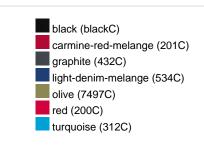

### Available colours

|                            | xs    | s     | M     | L     | XL    | XXL   | 3XL   |  |  |  |  |
|----------------------------|-------|-------|-------|-------|-------|-------|-------|--|--|--|--|
| Weight in g                | 467 g | 489 g | 549 g | 583 g | 619 g | 638 g | 651 g |  |  |  |  |
| VPE                        | 1/30  | 1/30  | 1/30  | 1/30  | 1/30  | 1/30  | 1/30  |  |  |  |  |
| (Pcs. per inner packaging  |       |       |       |       |       |       |       |  |  |  |  |
| / pcs. per outer packaging |       |       |       |       |       |       |       |  |  |  |  |

# Available colours