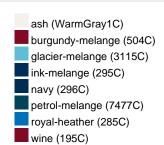

### Available colours

|                            | xs    | s     | M     | L     | XL    | XXL   | 3XL   |  |  |  |  |
|----------------------------|-------|-------|-------|-------|-------|-------|-------|--|--|--|--|
| Weight in g                | 467 g | 489 g | 549 g | 583 g | 619 g | 638 g | 651 g |  |  |  |  |
| VPE                        | 1/30  | 1/30  | 1/30  | 1/30  | 1/30  | 1/30  | 1/30  |  |  |  |  |
| (Pcs. per inner packaging  |       |       |       |       |       |       |       |  |  |  |  |
| / pcs. per outer packaging |       |       |       |       |       |       |       |  |  |  |  |

# Available colours