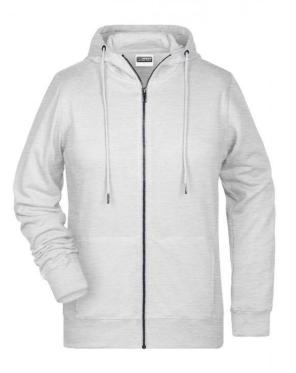

### Hooded sweat jacket with zip

High-quality French terry 85% combed ring-spun organic cotton Two-layer hood with drawcord Lateral dividing seams at the front, kangaroo pocket Cuffs with elastane YKK-zip Tear off!®-label 8025: lightly waisted 8026K: without cord