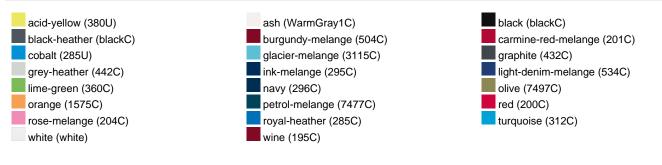

g |
| VPE                        | 1/30  | 1/30  | 1/30  | 1/30  | 1/30  | 1/30  | 1/30  |
| (Pcs. per inner packaging  |       |       |       |       |       |       |       |
| / pcs. per outer packaging |       |       |       |       |       |       |       |

| Measurements in cm   | XS       | S        | М        | L        | XL       | XXL      | 3XL      |
|----------------------|----------|----------|----------|----------|----------|----------|----------|
| 1/2 chest            | 48,00 cm | 50,00 cm | 53,00 cm | 56,00 cm | 59,00 cm | 62,00 cm | 66,00 cm |
| length from shoulder | 62,00 cm | 64,00 cm | 66,00 cm | 68,00 cm | 70,00 cm | 71,00 cm | 72,00 cm |
| sleeve length        | 61,00 cm | 62,00 cm | 63,00 cm | 64,00 cm | 65,00 cm | 66,00 cm | 67,00 cm |

## Available colours



#### Features



#### Contains 85% Organically Grown Cotton Certified OCS by CU853836

# OCS Standard blended 85%

**OEKO-TEX® Standard 100** 

substances. www.oeko-tex.com/standard100

When manufacturing garments of myrtle beach and JAMES & NICHOLSON, the Organic Content Standard is a standard for verifying and tracking the exact content of organically grown materials in a final product. Among other things, the superordinate 'Content Claim Standard' defines with OCS the traceability of merchandise as well as the transparency within the production chain.

OEKO-Tex® CONFIDENCE IN TEXTILES STANDARD 100 15.0.70467 HOHENSTEIN HTTI Tested for harmful



### Tear off!® Label

Our Tear off!® Label enables us to easily changethe neck label of T-shirts. We use a special transfer-technique for rel