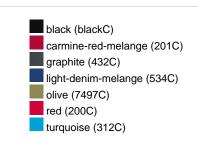

### Available colours

|                            | xs    | s     | М     | L     | XL    | XXL   | 3XL   |
|----------------------------|-------|-------|-------|-------|-------|-------|-------|
| Weight in g                | 327 g | 337 g | 366 g | 388 g | 415 g | 432 g | 450 g |
| VPE                        | 1/30  | 1/30  | 1/30  | 1/30  | 1/30  | 1/30  | 1/30  |
| (Pcs. per inner packaging  |       |       |       |       |       |       |       |
| / pcs. per outer packaging |       |       |       |       |       |       |       |

# Available colours