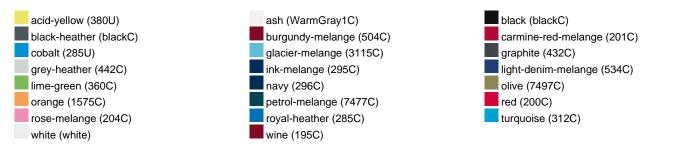

| 1/30  | 1/30  | 1/30  | 1/30  | 1/30  | 1/30  | 1/30  |  |  |
| (Pcs. per inner packaging  |       |       |       |       |       |       |       |  |  |
| / pcs. per outer packaging |       |       |       |       |       |       |       |  |  |

| Measurements in cm   | XS       | S        | М        | L        | XL       | XXL      | 3XL      |
|----------------------|----------|----------|----------|----------|----------|----------|----------|
| 1/2 chest            | 48,00 cm | 51,00 cm | 54,00 cm | 57,00 cm | 60,00 cm | 63,00 cm | 66,00 cm |
| length from shoulder | 62,00 cm | 64,00 cm | 66,00 cm | 68,00 cm | 70,00 cm | 71,00 cm | 72,00 cm |
| sleeve length        | 71,00 cm | 71,50 cm | 72,00 cm | 72,50 cm | 73,00 cm | 73,50 cm | 74,00 cm |

### Available colours



### Features



#### Contains 85% Organically Grown Cotton Certified OCS by CU853836

# OCS Standard blended 85%

**OEKO-TEX® Standard 100** 

substances. www.oeko-tex.com/standard100

When manufacturing garments of myrtle beach and JAMES & NICHOLSON, the Organic Content Standard is a standard for verifying and tracking the exact content of organically grown materials in a final product. Among other things, the superordinate 'Content Claim Standard' defines with OCS the traceability of merchandise as well as the transparency within the production chain.

OEKO-Tex® CONFIDENCE IN TEXTILES STANDARD 100 15.0.70467 HOHENSTEIN HTTI Tested for harmful



## Tear off!® Label

Our Tear off!® Label enables us to easily changethe neck label of T-shirts. We use a special transfer-technique for relab