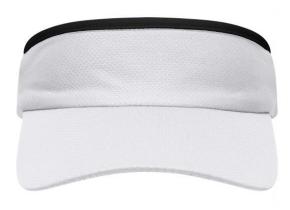

## Sunvisor made of soft mesh

Terry sweatband Elastic band at the back

Fabric:

Outer fabric: 100% polyester

Volksrepublik China

Customs tariff number:

65050030

Care instructions:

Country of origin:

Available colours

|                            | one size |
|----------------------------|----------|
| Weight in g                | 50 g     |
| VPE                        | 24/144   |
| (Pcs. per inner packaging  |          |
| / pcs. per outer packaging |          |