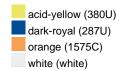

### Available colours

|                            | 30 x 50 cm |
|----------------------------|------------|
| Weight in g                | 60 g       |
| VPE                        | 5/250      |
| (Pcs. per inner packaging  |            |
| / pcs. per outer packaging |            |

#### Available colours

OEKO-TEX® Standard 100 Spa
OEKO-Tex® CONFIDENCE IN TEXTILES STANDARD 100 18.0.57944 HOHENSTEIN HTTI Tested for harmful substances. www.oeko-tex.com/standard100

Stand: 10.05.2024 - 05:45:14