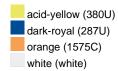

### Available colours

|                            | 30 x 50 cm |
|----------------------------|------------|
| Weight in g                | 60 g       |
| VPE                        | 5/250      |
| (Pcs. per inner packaging  |            |
| / pcs. per outer packaging |            |

#### Available colours

OEKO-TEX® Standard 100 Spa
OEKO-Tex® CONFIDENCE IN TEXTILES STANDARD 100 18.0.57944 HOHENSTEIN HTTI Tested for harmful substances. www.oeko-tex.com/standard100

Stand: 06.05.2024 - 08:45:09