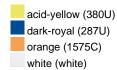

### Available colours

|                            | 30 x 50 cm |
|----------------------------|------------|
| Weight in g                | 60 g       |
| VPE                        | 5/250      |
| (Pcs. per inner packaging  |            |
| / pcs. per outer packaging |            |

#### Available colours

OEKO-TEX® Standard 100 Spa
OEKO-Tex® CONFIDENCE IN TEXTILES STANDARD 100 18.0.57944 HOHENSTEIN HTTI Tested for harmful substances. www.oeko-tex.com/standard100

Stand: 04.05.2024 - 00:46:26