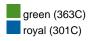

Available colours

black (blackC) red (200C)

navy (296C) white (white)

Caps to print on Caps with this label are ideal for printing and embroidering. The construction of the caps leaves a lot of space so the cap is easy to decorate, with the logo presented to perfection.