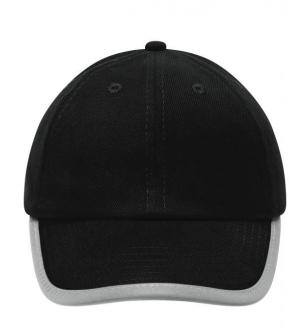

# Original 6 panel cap with reflective border around the peak (without protective function/no PPE)

6 embroidered ventilation holes

6 decorative stitching lines on the peak

Low profile

Matching children's cap ref. MB6193

Reflective hook and loop fastener (without protective function/no PPE)

**Fabric:** Outer fabric (250 g/m²): 100%

cotton

Country of origin: Volksrepublik China

Customs tariff number: 65050030