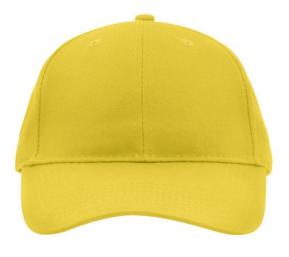

## Classic 6 panel cap with brushed surface

6 embroidered ventilation holes 6 stitching lines on the peak Laminated front panels Padded satin sweatband Hook and loop fastener

| Fabric:                | Outer fabric (190 g/m <sup>2</sup> ): 100% cotton |
|------------------------|---------------------------------------------------|
| Country of origin:     | Volksrepublik China                               |
| Customs tariff number: | 65050030                                          |