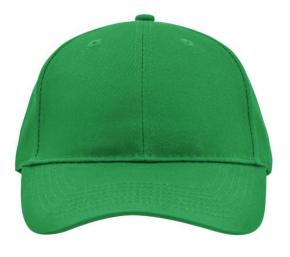

## Classic 6 panel cap with brushed surface

6 embroidered ventilation holes 6 stitching lines on the peak Laminated front panels Padded satin sweatband Hook and loop fastener

| Fabric:                | Outer fabric (190 g/m <sup>2</sup> ): 100% cotton |
|------------------------|---------------------------------------------------|
| Country of origin:     | Volksrepublik China                               |
| Customs tariff number: | 65050030                                          |