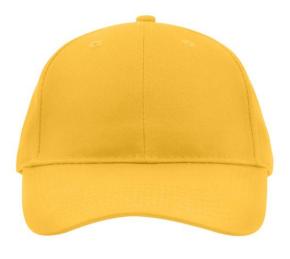

## Classic 6 panel cap with brushed surface

6 embroidered ventilation holes 6 stitching lines on the peak Laminated front panels Padded satin sweatband Hook and loop fastener

| Fabric:                | Outer fabric (190 g/m <sup>2</sup> ): 100% cotton |
|------------------------|---------------------------------------------------|
| Country of origin:     | Volksrepublik China                               |
| Customs tariff number: | 65050030                                          |

## 6 Panel

Division of cap into 6 segments. Advantage: One of the most popular cap shapes in Europe