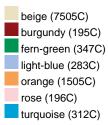

6 panel cap with brushed surface

6 embroidered ventilation holes 6 stitching lines on the peak Laminated front panels Padded satin sweatband Hook and loop fastener

| Fabric:                | Outer fabric (190 g/m <sup>2</sup> ): 100% cotton |
|------------------------|---------------------------------------------------|
| Country of origin:     | Volksrepublik China                               |
| Customs tariff number: | 65050030                                          |

Care instructions:



Available colours

|                            | one size |
|----------------------------|----------|
| Weight in g                | 65 g     |
| VPE                        | 24/144   |
| (Pcs. per inner packaging  |          |
| / pcs. per outer packaging |          |

## Available colours









## **OEKO-TEX® Stoff**

The fabric of this article has been tested for harmful substances and certified acc. to STANDARD 100 by OEKO-TEX®

## 6 Panel

Division of cap into 6 segments. Advantage: One of the most popular cap shapes in Europe