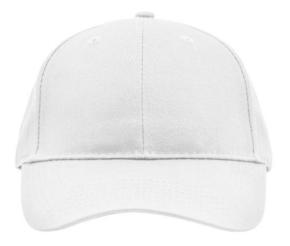

# Classic 6 panel cap with brushed surface

6 embroidered ventilation holes 6 stitching lines on the peak Laminated front panels Padded satin sweatband Hook and loop fastener

**Fabric:** Outer fabric (190 g/m²): 100%