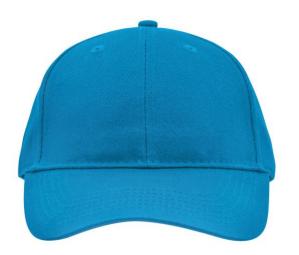

## Classic 6 panel cap with brushed surface

6 embroidered ventilation holes 6 stitching lines on the peak Laminated front panels Padded satin sweatband Hook and loop fastener

**Fabric:** Outer fabric (190 g/m²): 100%

## 6 Panel

Division of cap into 6 segments. Advantage: One of the most popular cap shapes in Europe

Stand: 09.05.2024 - 08:13:18