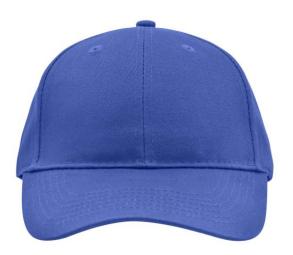

# Classic 6 panel cap with brushed surface

6 embroidered ventilation holes 6 stitching lines on the peak Laminated front panels Padded satin sweatband Hook and loop fastener

**Fabric:** Outer fabric (190 g/m²): 100%

# 6 Panel

Division of cap into 6 segments. Advantage: One of the most popular cap shapes in Europe

Stand: 09.05.2024 - 10:21:00