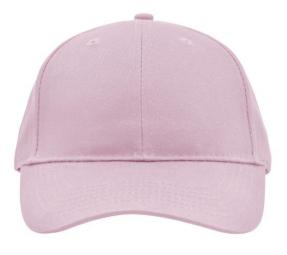

## Classic 6 panel cap with brushed surface

6 embroidered ventilation holes 6 stitching lines on the peak Laminated front panels Padded satin sweatband Hook and loop fastener

| Fabric:                | Outer fabric (190 g/m <sup>2</sup> ): 100% cotton |
|------------------------|---------------------------------------------------|
| Country of origin:     | Volksrepublik China                               |
| Customs tariff number: | 65050030                                          |