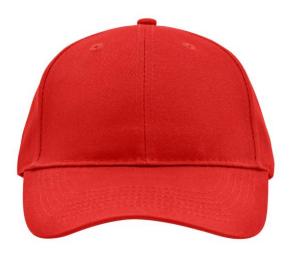

# Classic 6 panel cap with brushed surface

6 embroidered ventilation holes 6 stitching lines on the peak Laminated front panels Padded satin sweatband Hook and loop fastener

**Fabric:** Outer fabric (190 g/m²): 100%

# 6 Panel

Division of cap into 6 segments. Advantage: One of the most popular cap shapes in Europe

Stand: 09.05.2024 - 17:27:21