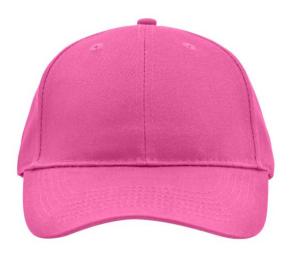

# Classic 6 panel cap with brushed surface

6 embroidered ventilation holes 6 stitching lines on the peak Laminated front panels Padded satin sweatband Hook and loop fastener

**Fabric:** Outer fabric (190 g/m²): 100%