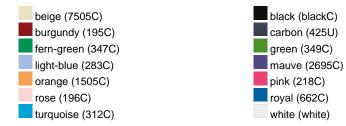

### Available colours

|                            | one size |
|----------------------------|----------|
| Weight in g                | 65 g     |
| VPE                        | 24/144   |
| (Pcs. per inner packaging  |          |
| / pcs. per outer packaging |          |

# Available colours