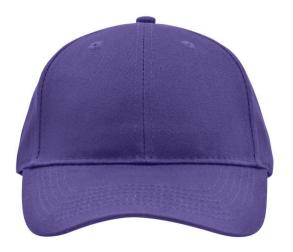

# Classic 6 panel cap with brushed surface

6 embroidered ventilation holes 6 stitching lines on the peak Laminated front panels Padded satin sweatband Hook and loop fastener

**Fabric:** Outer fabric (190 g/m²): 100%

# 6 Panel

Division of cap into 6 segments. Advantage: One of the most popular cap shapes in Europe

Stand: 08.05.2024 - 22:17:06