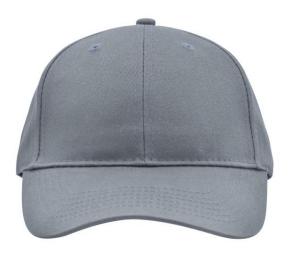

# Classic 6 panel cap with brushed surface

6 embroidered ventilation holes 6 stitching lines on the peak Laminated front panels Padded satin sweatband Hook and loop fastener

**Fabric:** Outer fabric (190 g/m²): 100%

# 6 Panel

Division of cap into 6 segments. Advantage: One of the most popular cap shapes in Europe

Stand: 09.05.2024 - 10:35:19