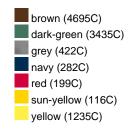

### Available colours

|                            | one size |
|----------------------------|----------|
| Weight in g                | 65 g     |
| VPE                        | 24/144   |
| (Pcs. per inner packaging  |          |
| / pcs. per outer packaging |          |

# Available colours