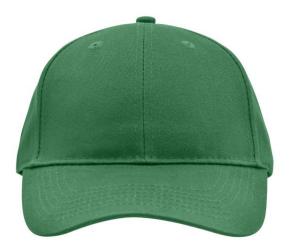

## Classic 6 panel cap with brushed surface

6 embroidered ventilation holes 6 stitching lines on the peak Laminated front panels Padded satin sweatband Hook and loop fastener

**Fabric:** Outer fabric (190 g/m²): 100%