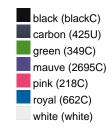

### Available colours

|                            | one size |
|----------------------------|----------|
| Weight in g                | 65 g     |
| VPE                        | 24/144   |
| (Pcs. per inner packaging  |          |
| / pcs. per outer packaging |          |

# Available colours