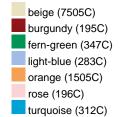

### Available colours

|                            | one size |
|----------------------------|----------|
| Weight in g                | 65 g     |
| VPE                        | 24/144   |
| (Pcs. per inner packaging  |          |
| / pcs. per outer packaging |          |

# Available colours