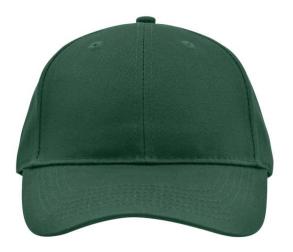

# Classic 6 panel cap with brushed surface

6 embroidered ventilation holes 6 stitching lines on the peak Laminated front panels Padded satin sweatband Hook and loop fastener

**Fabric:** Outer fabric (190 g/m²): 100%

# 6 Panel

Division of cap into 6 segments. Advantage: One of the most popular cap shapes in Europe

Stand: 09.05.2024 - 16:50:24