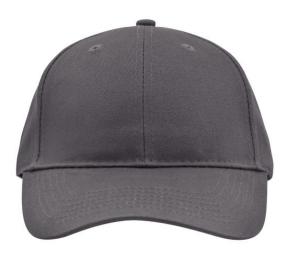

# Classic 6 panel cap with brushed surface

6 embroidered ventilation holes 6 stitching lines on the peak Laminated front panels Padded satin sweatband Hook and loop fastener

**Fabric:** Outer fabric (190 g/m²): 100%