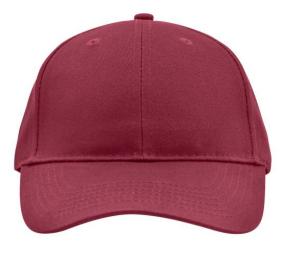

## Classic 6 panel cap with brushed surface

6 embroidered ventilation holes 6 stitching lines on the peak Laminated front panels Padded satin sweatband Hook and loop fastener

| Fabric:                | Outer fabric (190 g/m <sup>2</sup> ): 100% cotton |
|------------------------|---------------------------------------------------|
| Country of origin:     | Volksrepublik China                               |
| Customs tariff number: | 65050030                                          |