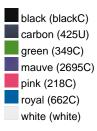

panel cap with brushed surface

6 embroidered ventilation holes 6 stitching lines on the peak Laminated front panels Padded satin sweatband Hook and loop fastener

| Fabric:                | Outer fabric (190 g/m <sup>2</sup> ): 100% cotton |
|------------------------|---------------------------------------------------|
| Country of origin:     | Volksrepublik China                               |
| Customs tariff number: | 65050030                                          |

Care instructions:



Available colours

|                            | one size |
|----------------------------|----------|
| Weight in g                | 65 g     |
| VPE                        | 24/144   |
| (Pcs. per inner packaging  |          |
| / pcs. per outer packaging |          |

## Available colours









## **OEKO-TEX® Stoff**

The fabric of this article has been tested for harmful substances and certified acc. to STANDARD 100 by OEKO-TEX®

## 6 Panel

Division of cap into 6 segments. Advantage: One of the most popular cap shapes in Europe