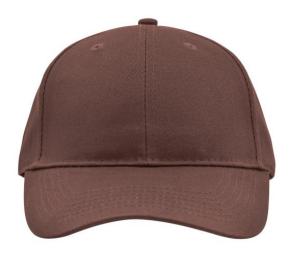

## Classic 6 panel cap with brushed surface

6 embroidered ventilation holes 6 stitching lines on the peak Laminated front panels Padded satin sweatband Hook and loop fastener

**Fabric:** Outer fabric (190 g/m²): 100%