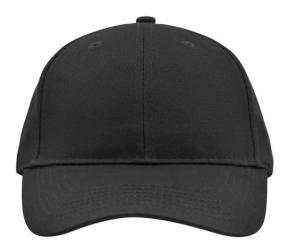

# Classic 6 panel cap with brushed surface

6 embroidered ventilation holes 6 stitching lines on the peak Laminated front panels Padded satin sweatband Hook and loop fastener

**Fabric:** Outer fabric (190 g/m²): 100%