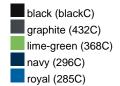

### Available colours

|                            | one size |
|----------------------------|----------|
| Weight in g                | 71 g     |
| VPE                        | 25/250   |
| (Pcs. per inner packaging  |          |
| / pcs. per outer packaging |          |

# Available colours

OEKO-TEX® Standard 100 Spa
OEKO-Tex® CONFIDENCE IN TEXTILES STANDARD 100 18.0.57944 HOHENSTEIN HTTI Tested for harmful substances. www.oeko-tex.com/standard100

Stand: 02.05.2024 - 22:59:09