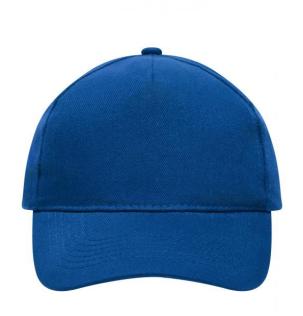

### Classic cap

4 embroidered ventilation holes 6 stitching lines on the peak Laminated front panel Padded satin sweatband Hook and loop fastener Heavy brushed cotton

Fabric: Outer fabric (260 g/m²): 100%

## 5 Panel Cap

Division of cap into 5 segments. Advantage: A large advertising space without annoying seams on front panels

Stand: 03.05.2024 - 07:57:49