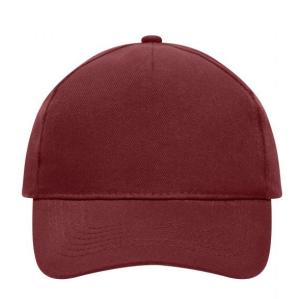

### Classic cap

4 embroidered ventilation holes 6 stitching lines on the peak Laminated front panel Padded satin sweatband Hook and loop fastener Heavy brushed cotton

Fabric: Outer fabric (260 g/m²): 100%

## 5 Panel Cap

Division of cap into 5 segments. Advantage: A large advertising space without annoying seams on front panels

Stand: 25.04.2024 - 13:37:26