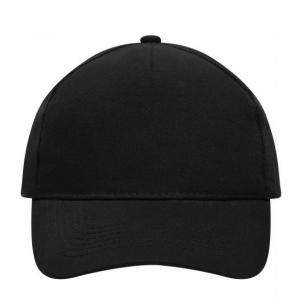

### Classic cap

4 embroidered ventilation holes 6 stitching lines on the peak Laminated front panel Padded satin sweatband Hook and loop fastener Heavy brushed cotton

Fabric: Outer fabric (260 g/m²): 100%

## 5 Panel Cap

Division of cap into 5 segments. Advantage: A large advertising space without annoying seams on front panels

Stand: 29.04.2024 - 01:39:14