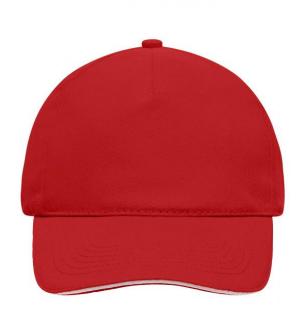

### 5 panel cap with contrasting sandwich

4 embroidered ventilation holes 6 stitching lines on the peak Laminated front panel Padded satin sweatband Hook and loop fastener Heavy brushed cotton

Fabric: Outer fabric (260 g/m²): 100%

## 5 Panel Cap

Division of cap into 5 segments. Advantage: A large advertising space without annoying seams on front panels

Stand: 09.05.2024 - 14:54:12