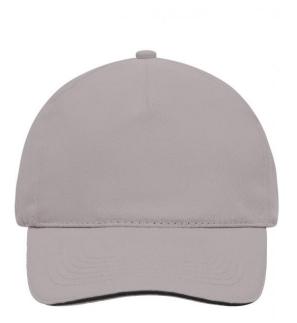

## 5 panel cap with contrasting sandwich

4 embroidered ventilation holes 6 stitching lines on the peak Laminated front panel Padded satin sweatband Hook and loop fastener Heavy brushed cotton

 Fabric:
 Outer fabric (260 g/m²): 100% cotton

5 Panel Cap

Division of cap into 5 segments. Advantage: A large advertising space without annoying seams on front panels

Stand: 09.05.2024 - 19:40:35