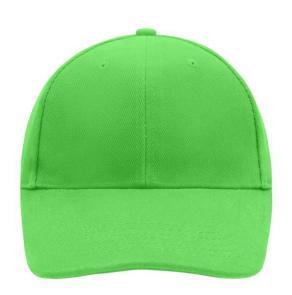

# Classic 6 panel cap with close-fitting front panels

6 embroidered ventilation holes 6 stitching lines on the peak Padded satin sweatband Clip fastener with brass buckle and embroidered eyelet

Super heavy brushed cotton

### 6 Panel

Division of cap into 6 segments. Advantage: One of the most popular cap shapes in Europe

Stand: 06.05.2024 - 23:02:00