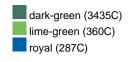

# Classic 6 panel cap with close-fitting front panels

6 embroidered ventilation holes 6 stitching lines on the peak Padded satin sweatband Clip fastener with brass buckle and embroidered eyelet Super heavy brushed cotton

**Fabric:** Outer fabric (350 g/m²): 100%

cotton

Country of origin: Volksrepublik China

Customs tariff number: 65050030

#### Care instructions:



#### Available colours

|                            | one size |
|----------------------------|----------|
| Weight in g                | 83 g     |
| VPE                        | 24/144   |
| (Pcs. per inner packaging  |          |
| / pcs. per outer packaging |          |

## Available colours









### **OEKO-TEX® Stoff**

The fabric of this article has been tested for harmful substances and certified acc. to STANDARD 100 by OEKO-TEX®



### 6 Panel

Division of cap into 6 segments. Advantage: One of the most popular cap shapes in Europe

Stand: 28.04.2024 - 20:58:42