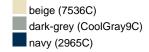

# Classic 6 panel cap with close-fitting front panels

6 embroidered ventilation holes 6 stitching lines on the peak Padded satin sweatband Clip fastener with brass buckle and embroidered eyelet Super heavy brushed cotton

**Fabric:** Outer fabric (350 g/m²): 100%

cotton

Country of origin: Volksrepublik China

Customs tariff number: 65050030

#### Care instructions:



#### Available colours

|                            | one size |
|----------------------------|----------|
| Weight in g                | 83 g     |
| VPE                        | 24/144   |
| (Pcs. per inner packaging  |          |
| / pcs. per outer packaging |          |

## Available colours









### **OEKO-TEX® Stoff**

The fabric of this article has been tested for harmful substances and certified acc. to STANDARD 100 by OEKO-TEX®



### 6 Panel

Division of cap into 6 segments. Advantage: One of the most popular cap shapes in Europe

Stand: 28.04.2024 - 20:58:42