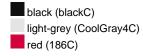

# Classic 6 panel cap with close-fitting front panels

6 embroidered ventilation holes 6 stitching lines on the peak Padded satin sweatband Clip fastener with brass buckle and embroidered eyelet Super heavy brushed cotton

**Fabric:** Outer fabric (350 g/m²): 100%

cotton

Country of origin: Volksrepublik China

Customs tariff number: 65050030

#### Care instructions:



#### Available colours

|                            | one size |
|----------------------------|----------|
| Weight in g                | 83 g     |
| VPE                        | 24/144   |
| (Pcs. per inner packaging  |          |
| / pcs. per outer packaging |          |

## Available colours









### **OEKO-TEX® Stoff**

The fabric of this article has been tested for harmful substances and certified acc. to STANDARD 100 by OEKO-TEX®



### 6 Panel

Division of cap into 6 segments. Advantage: One of the most popular cap shapes in Europe

Stand: 28.04.2024 - 20:58:42