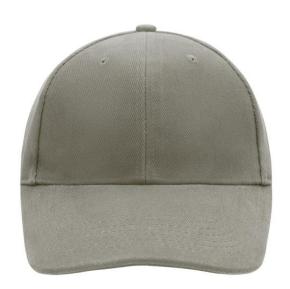

# Classic 6 panel cap with close-fitting front panels

6 embroidered ventilation holes 6 stitching lines on the peak Padded satin sweatband Clip fastener with brass buckle and embroidered eyelet Super heavy brushed cotton

### 6 Panel

Division of cap into 6 segments. Advantage: One of the most popular cap shapes in Europe

Stand: 02.05.2024 - 21:05:35