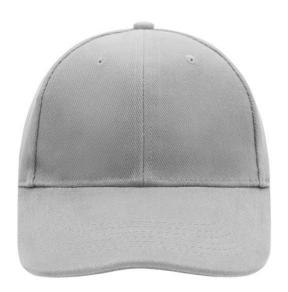

# Classic cap with laminated front panels

6 embroidered ventilation holes 8 stitching lines on the peak Padded satin sweatband Clip fastener with silver buckle and embroidered eyelet Super heavy brushed cotton

# 6 Panel

Division of cap into 6 segments. Advantage: One of the most popular cap shapes in Europe

Stand: 05.05.2024 - 10:46:59