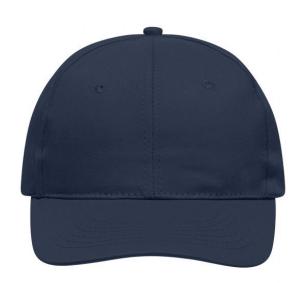

# Classic promo cap with laminated front panels

6 embroidered ventilation holes 6 stitching lines on the peak Cotton sweatband Hook and loop fastener

**Fabric:** Outer fabric: 100% cotton

Country of origin: Volksrepublik China

## 6 Panel

Division of cap into 6 segments. Advantage: One of the most popular cap shapes in Europe

Stand: 29.04.2024 - 21:36:26