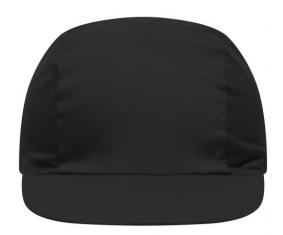

# Promo cap with vertical panel and elastic band

Low-profile Cotton sweatband

**Fabric:** Outer fabric (165 g/m²): 100%

cotton

Country of origin: Volksrepublik China

Customs tariff number: 65050030

#### 3 Panel

Division of cap into 3 segments. Advantage: A large advertising space without annoying seams on front- and side-panels

Stand: 03.05.2024 - 02:03:05