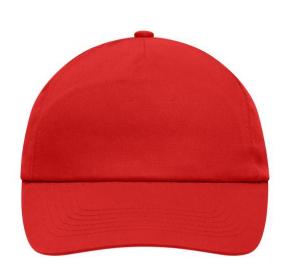

## Promo cap with flap-lamination in front panel

4 embroidered ventilation holes 6 stitching lines on the peak Cotton sweatband Hook and loop fastener

**Fabric:** Outer fabric (165 g/m²): 100%

cotton

Country of origin: Volksrepublik China

## 5 Panel Cap

Division of cap into 5 segments. Advantage: A large advertising space without annoying seams on front panels

Stand: 24.04.2024 - 08:40:34